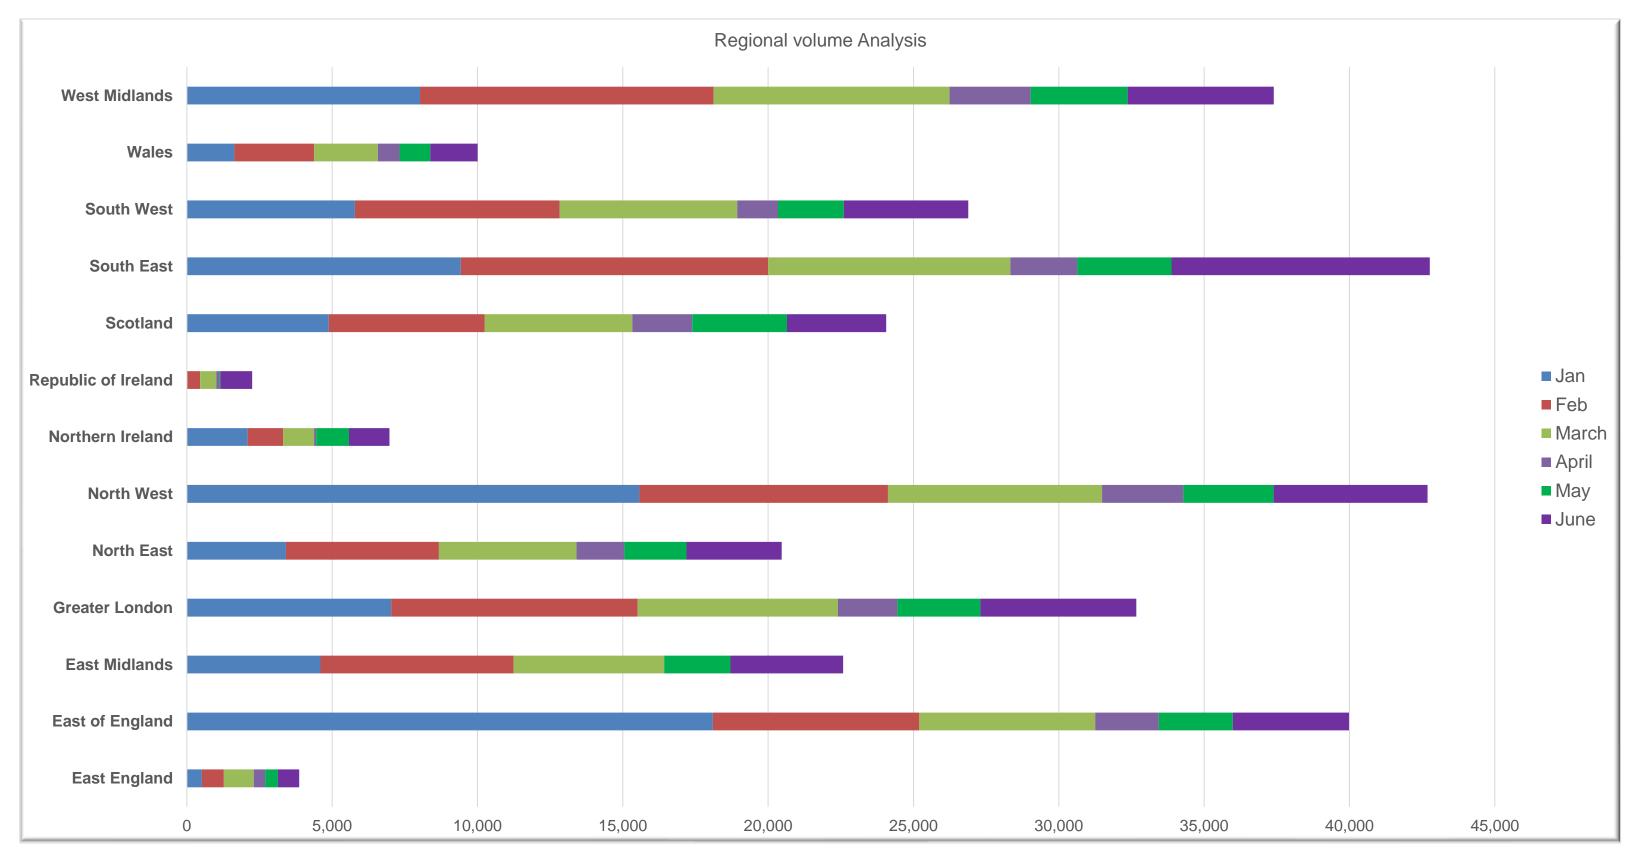

#### **CAPS** Operations

Daily activities performed by the CAPS platform facilitating the exchange process – x1m per day

Information enclosed is CAPS data exchanged across the platform, which may be similar to claim trend data throughout the UK