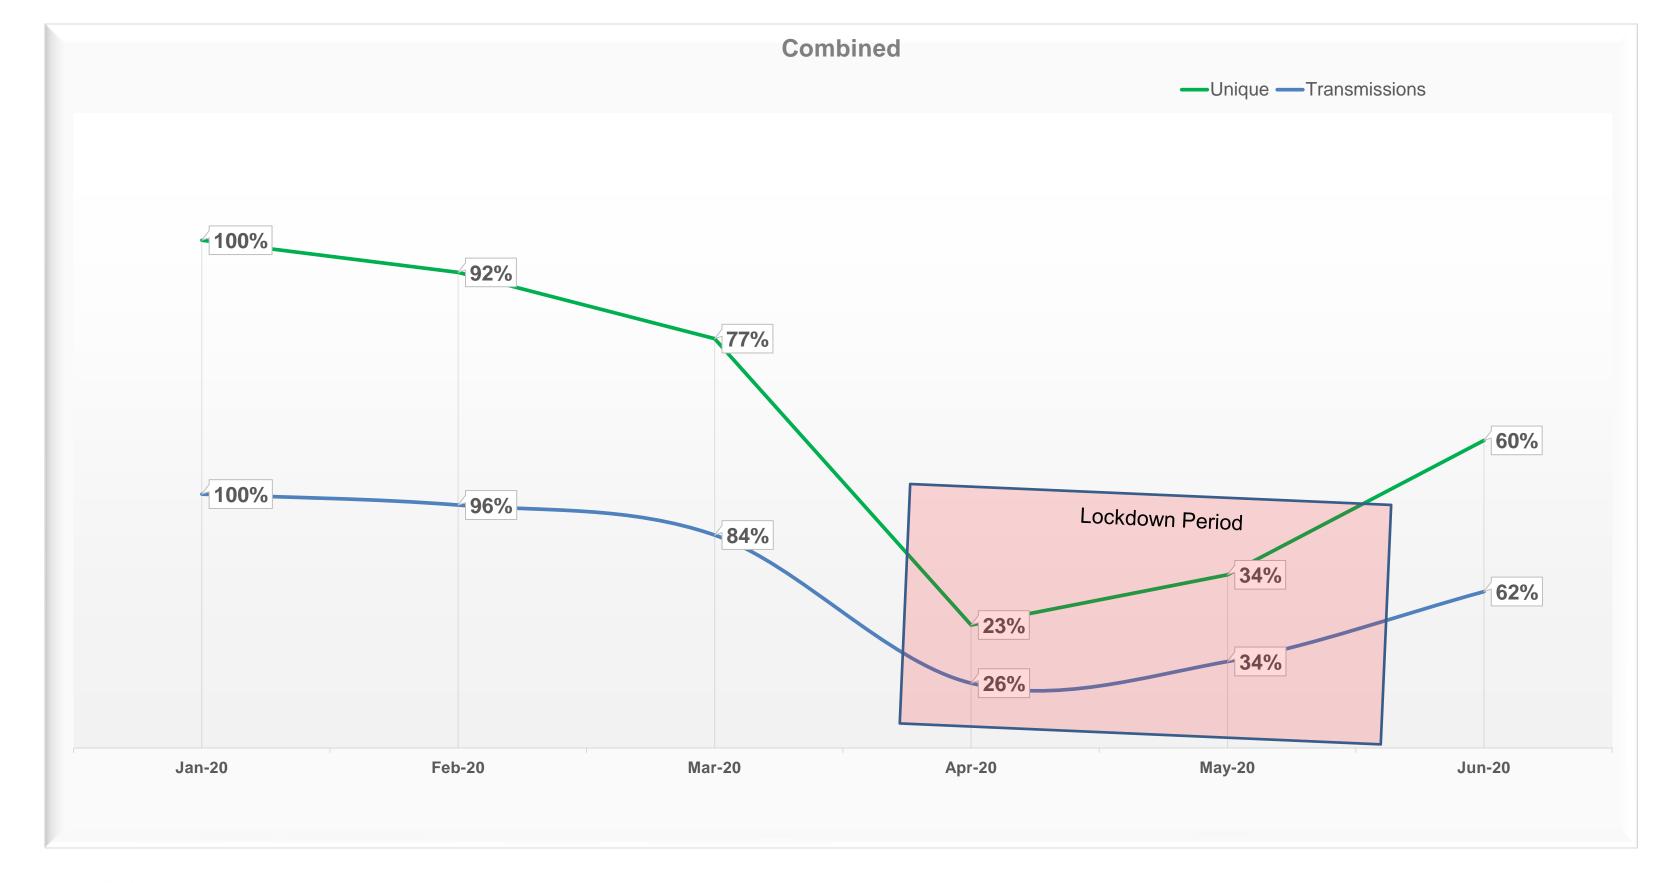

## CAPS "Monthly" exchange synopsis

The CAPS monthly exchange analysis report is measured as a % of claims against Jan-20 CAPS volumes.

Analysis shows the trend of claims exchanged within the CAPS platform during COVID-19 Lockdown up to the current point of recovery.

The previously reported weekly claims analysis identified unusual behaviour which is now normalised by the monthly view.

As a reminder, some of the factors causing the weekly fluctuations were; Increased number of bodyshops opening their operation Consumers booking drivable cases in for repair General growth in CAPS usage Increased use of CAPS to exchange claims into WIP

**Claims Volume Analysis Month Ending June-20** 

Measurement against (Jan-20) exchanged peak;

\*Unique Claims: 60%

**Supply Chain Transmissions: 62%** 

Claim volumes exchanged up by previous month; \*Unique Claims: +20,620 Supply Chain Transmissions: +54,937