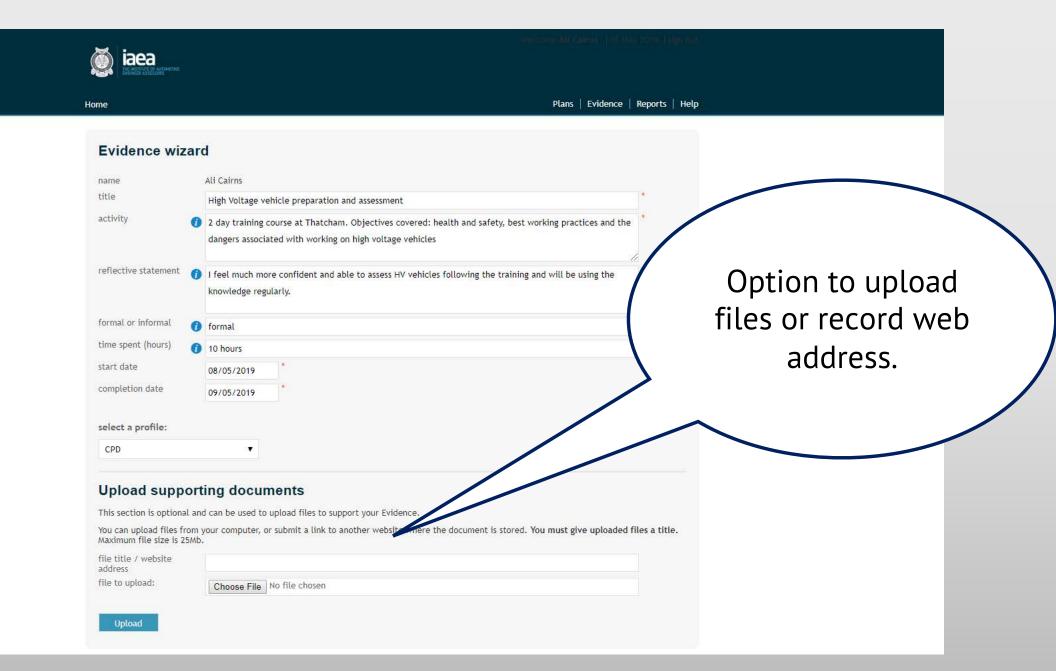

### Action plan wizard

| lan title        | 0 | HV vehicles                                                                                                                                        |   |   |
|------------------|---|----------------------------------------------------------------------------------------------------------------------------------------------------|---|---|
| bjectives        |   | Gain the knowledge and understanding of health and safety, best working practices and the dangers associated with working on high voltage vehicles |   | * |
| tart date        |   | 08/05/2019                                                                                                                                         | * |   |
| completion date  |   | 09/05/2019                                                                                                                                         | * |   |
| elect a profile: |   |                                                                                                                                                    |   |   |
| CPD              |   | •                                                                                                                                                  |   |   |