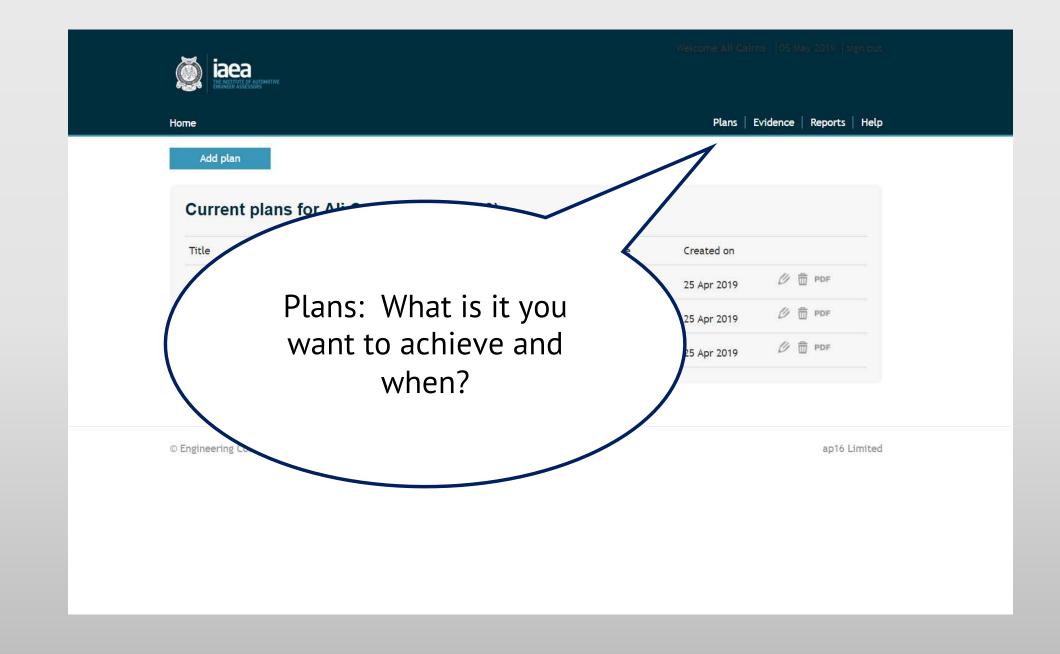

# Mycareerpath<sup>®</sup> and recording CPD

Mycareerpath<sup>®</sup> is an easy to use online tool to help you plan your development, gather and reflect on your activities and review your progress, free for all members.

### Save your plan

Save your completed plan by clicking the save button below.

Home