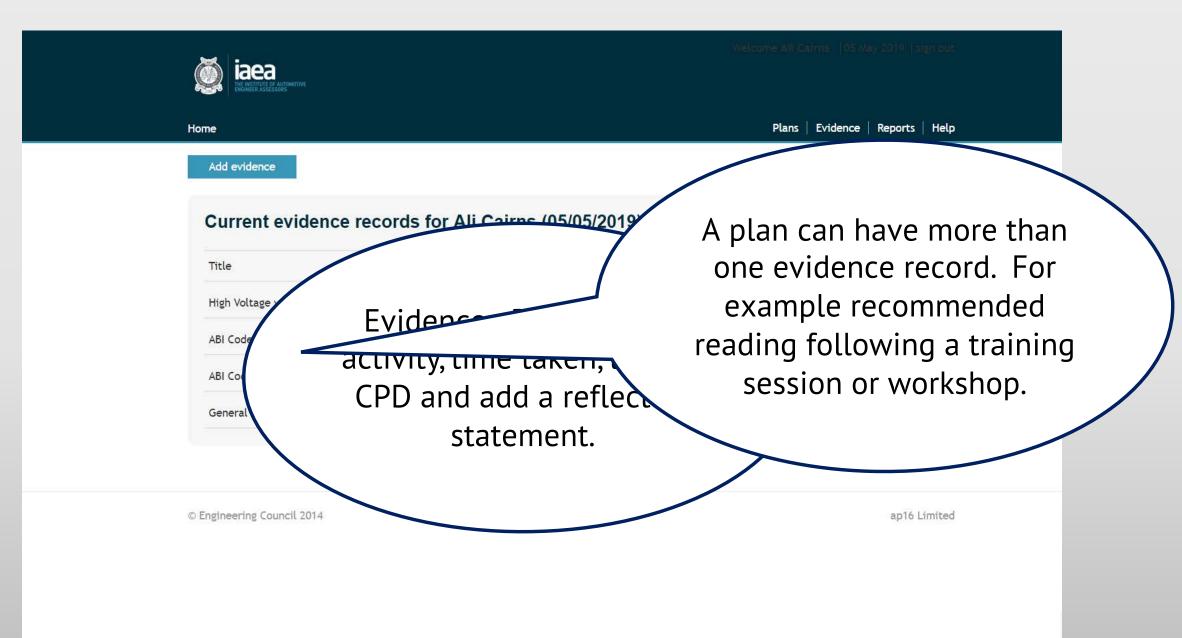

# Mycareerpath<sup>®</sup> and recording CPD

Mycareerpath<sup>®</sup> is an easy to use online tool to help you plan your development, gather and reflect on your activities and review your progress, free for all members.