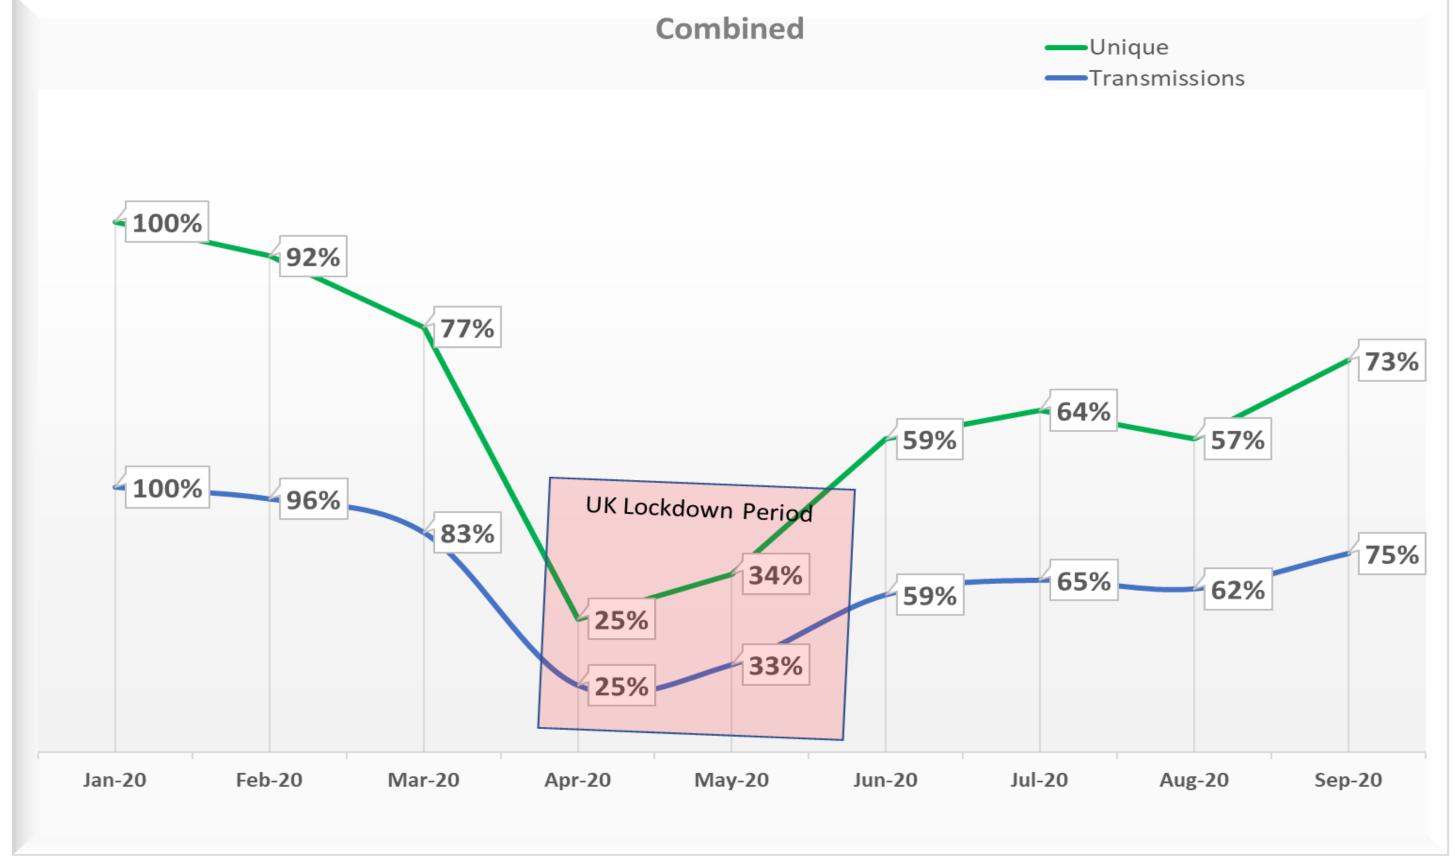

## **CAPS "Monthly" exchange synopsis**

The CAPS monthly exchange analysis report is measured as a % of claims against Jan-20 CAPS exchanged volumes.

Analysis shows the trend of claims exchanged within the CAPS platform during COVID-19 Lockdown and up to the current month to date 2020.

As a reminder, some of the factors causing reported fluctuations were;
Increased number of bodyshops returning to a percentage of operational capacity
Increased use of CAPS to exchange claims into WIP
Consumers booking "drivable only" cases in for repair
General growth in CAPS usage (Both Bodyshops and Services)

Data/analysis has been normalised to reflect January-20 status by number of Bodyshops and data consuming Services using CAPS

Regional Measurement analysis using the UK Postcode regional database by identifying each Bodyshop location exchanging data.

## **Claims Volume Analysis Month Ending Sept-20**

Measurement against (Jan-20) exchanged peak;

\*Unique Claims: 73%

**Supply Chain Transmissions: 75%** 

Claim volumes exchanged up from previous month;

\*Unique Claims: +22%

**Supply Chain Transmissions: +18%** 

<sup>\*</sup> A claim that is initiated and exchanged for the first time within the CAPS System "A Unique Claim"