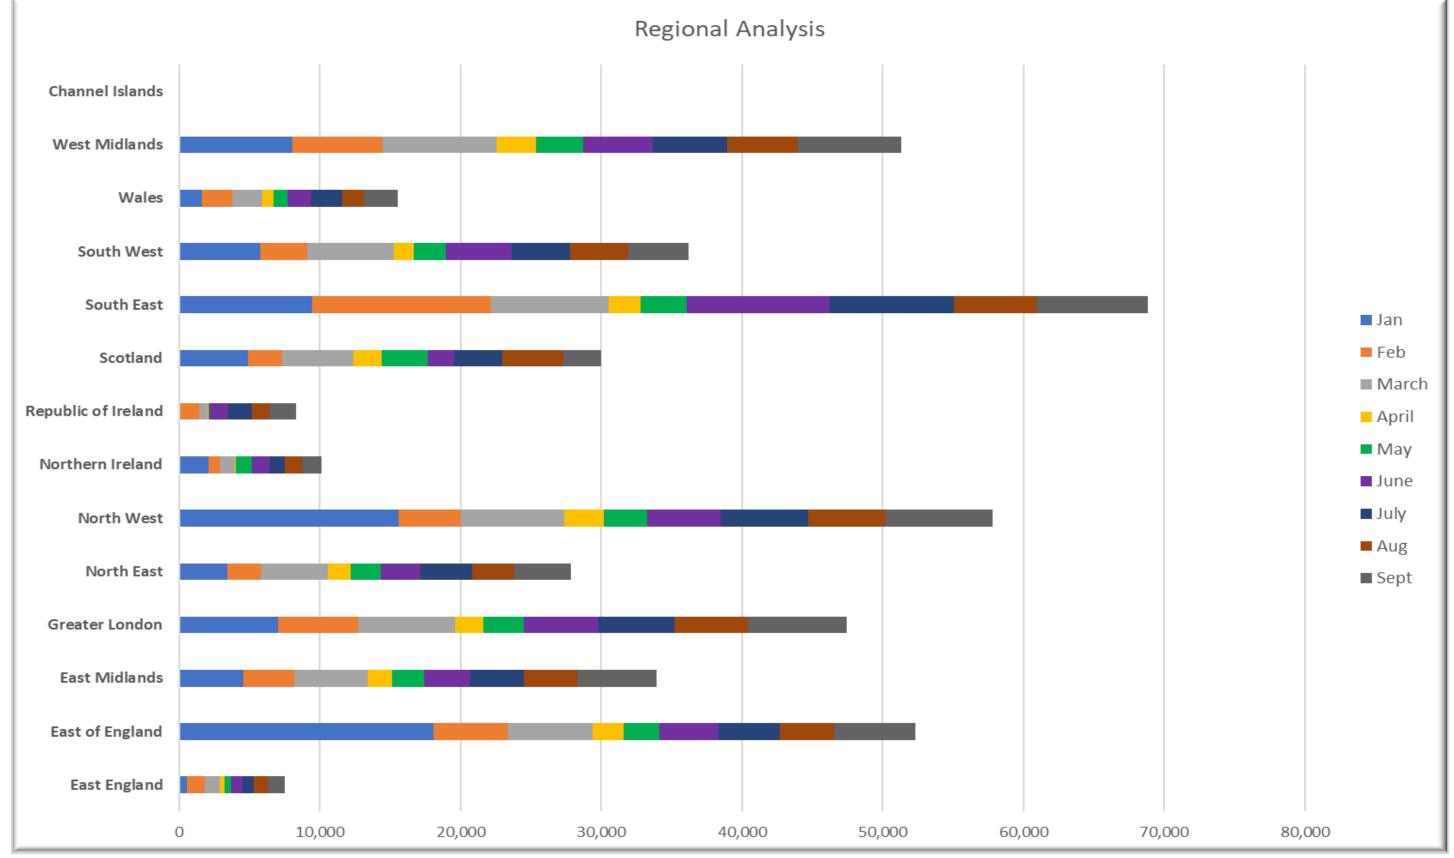

Data/analysis has been normalised to reflect January-20 status by number of Bodyshops and data consuming Services using CAPS

Regional Measurement analysis using the UK Postcode regional database by identifying each Bodyshop location exchanging data.