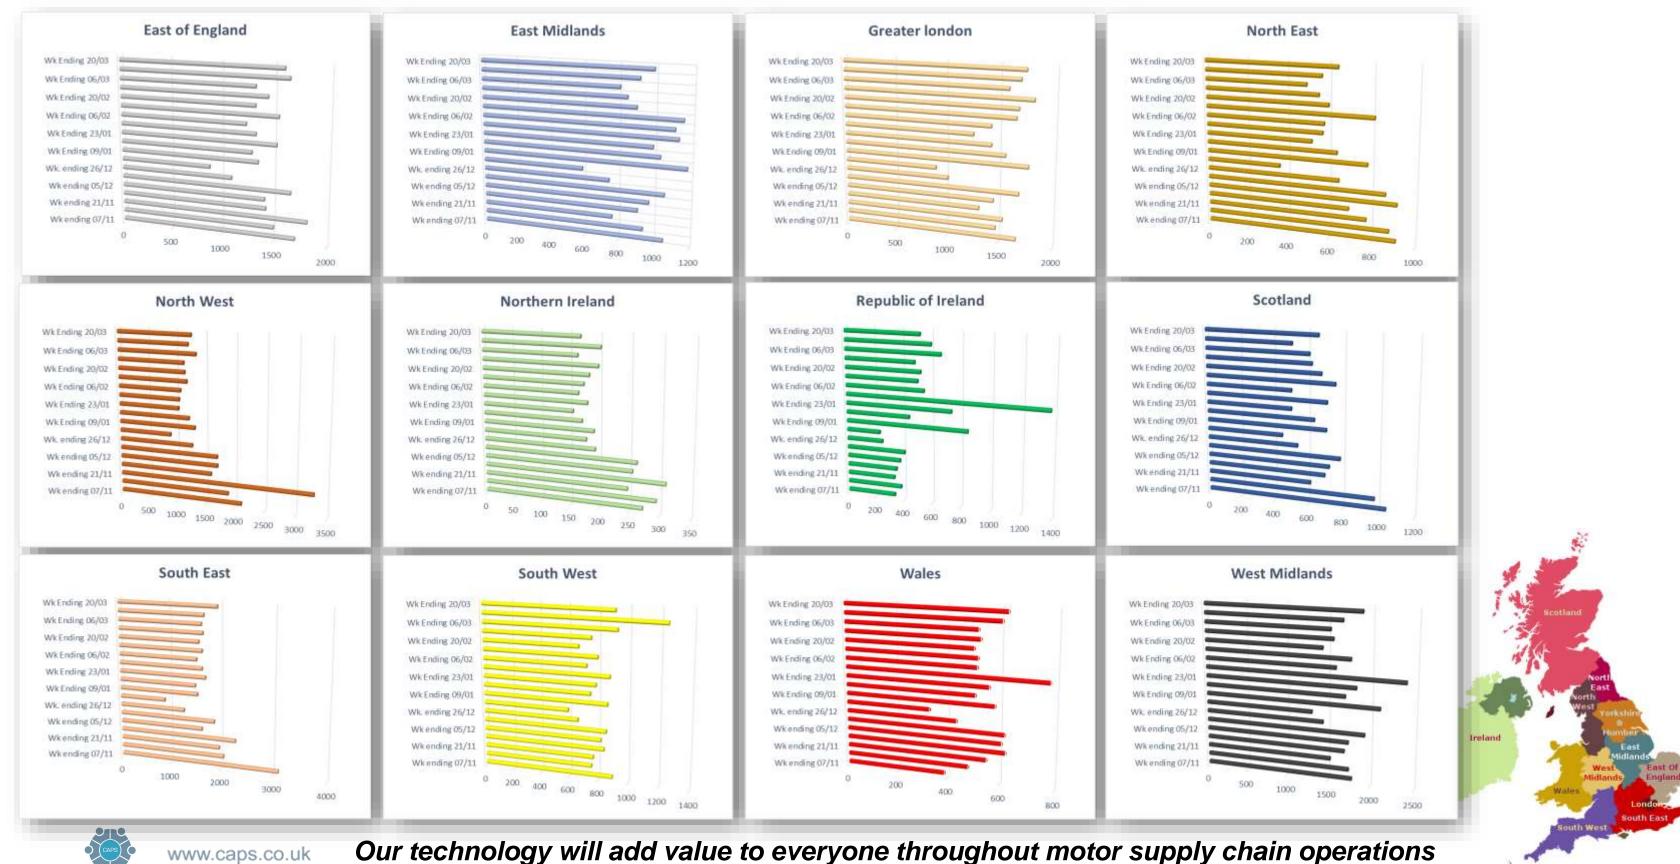

Regional Measurement analysis using the UK Postcode regional database by identifying each Bodyshop location exchanging data.

Unique Transmissions

Lockdown Period 2.0

We end in E 2 1 1 2 We end in E 2 1 2 W

## Regional (Unique) Claims Exchange Analysis