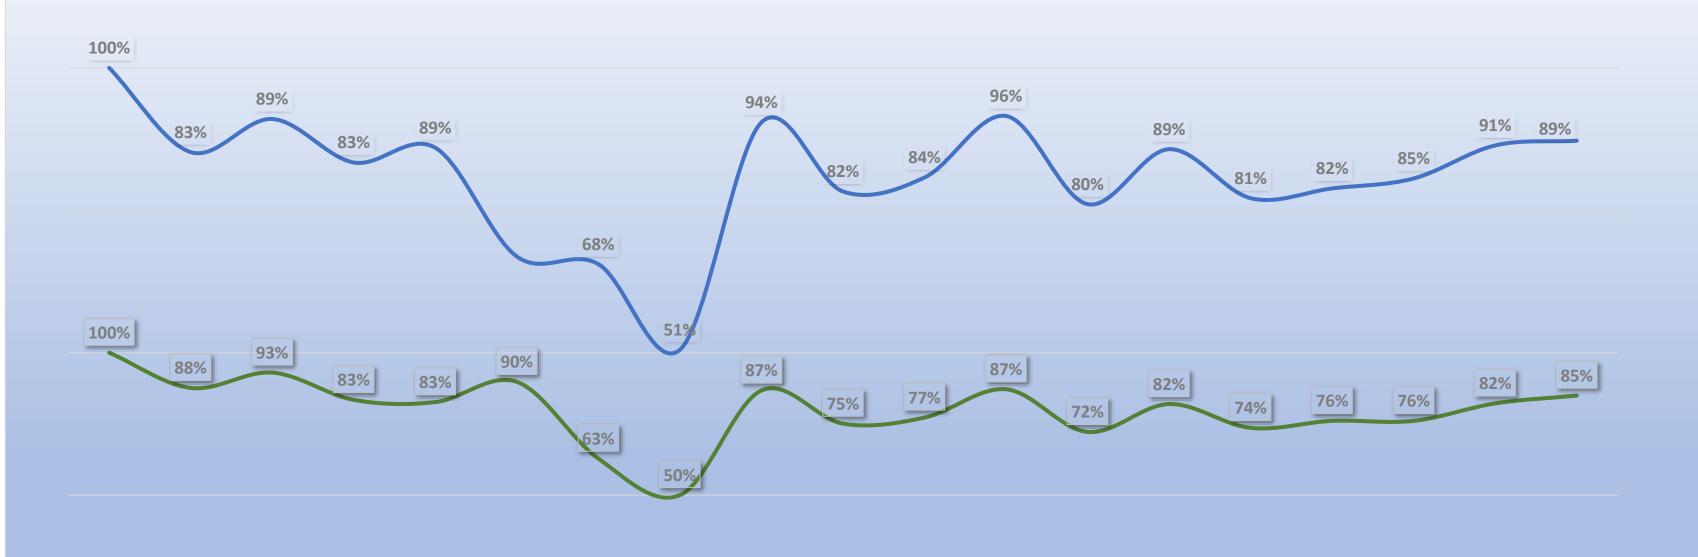

### CAPS "Weekly" exchange synopsis

This new weekly report will show claim volume trends from the beginning of lockdown 2.0 and through LD 3.0 as a percentage of claims measured against the peak, Wk. ending 07-11-20

The analysis will reveal throughout Jan, Feb and into Mar-21 a return to operational activity, where statistics continue to display another small upward increase in Unique claims exchanged.

Some of the factors reported to be causing fluctuations are;

### Claims Volume Analysis Week Ending 20/03/21

Measurement against (Wk. End 07/11/20) exchanged peak;

\*Unique Claims: 85%

**Supply Chain Transmissions: 89%** 

Claim volumes exchanged from previous week +/-

\*Unique Claims: +3%

**Supply Chain Transmissions: -2%** 

<sup>\*</sup> A claim that is initiated and exchanged for the first time within the CAPS System "A Unique Claim"